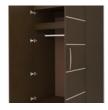

**Clothes Rod** 

Are constructed with both Standard clothing rod

**Aluminum Inlay** 

This collection is identified by 3/8" brushed aluminum inlays.

Other Wardrobe Styles

Hollywood wardrobes include a number of Single and Double styles.