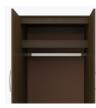

Drawers

dowel and mechanical may be attached at fasteners for additional ADA height of 48" from strength. 100lb static and the floor. dynamic load Euro Drawer Slides allow for easy opening and closing.

**Clothes Rod** 

Are constructed with both Standard clothing rod

**Aluminum Inlay** 

This collection is identified by 3/8" brushed aluminum inlays.

Other Wardrobe Styles

Hollywood wardrobes include a number of Single and Double styles.