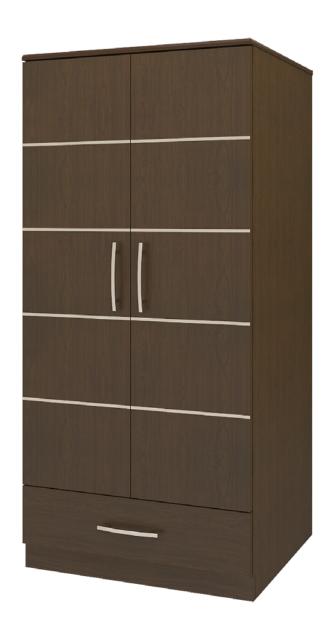

# hollywood

Double Wardrobe 1 Drawer, 2 Doors

## holly wood Double Wardrobe 1 Drawer, 2 Doors

Defined by clean lines and sparkling 3/8" brushed aluminum inlays, Kwalu's Hollywood collection transports you to the Golden Age of American cinema. This glamorous collection includes a bedside, wardrobe, chest, headboard, footboard and so much more. Completely customizable from fit to finish.

Model: HLWR12 34.5W 23.75D 71H