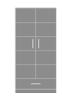

# hollywood

Double Wardrobe 1 Drawer, 2 Doors

## holly wood Double Wardrobe 1 Drawer, 2 Doors

Defined by clean lines and sparkling 3/8" brushed aluminum inlays, Kwalu's Hollywood collection transports you to the Golden Age of American cinema. This glamorous collection includes a bedside, wardrobe, chest, headboard, footboard and so much more. Completely customizable from fit to finish.

Model: HLWR12 34.5W 23.75D 71H

34.5W 23.75D 71H

HLWR12 34.5W 23.75D 71H

HLWR22 34.5W 23.75D 71H