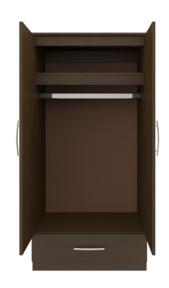

Drawers

dowel and mechanical may be attached at fasteners for additional ADA height of 48" from strength. 100lb static and the floor. dynamic load Euro Drawer Slides allow for easy opening and closing.

**Clothes Rod** 

Are constructed with both Standard clothing rod

**Aluminum Inlay** 

This collection is identified by 3/8" brushed aluminum inlays.

Other Wardrobe Styles

Hollywood wardrobes include a number of Single and Double styles.